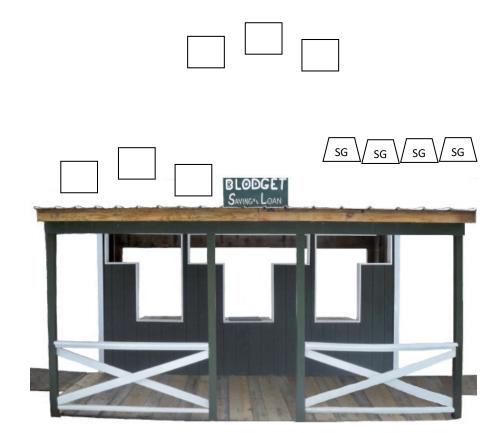

# The Bank Stage 3

Pistols: 10 Holstered

**Rifle:** 10 Staged on shelf at middle window **Shotgun:** 4+ Staged on shelf at right window

Order: Shooters Choice - RMNBL

**Start:** At opening of choice with hands on gun of choice – not in your hands.

**ATB:** With pistols engage the pistol targets in the following sequence: double tap Nevada Sweep starting on either end. With rifle from middle window engage the rifle targets same instructions as the pistol. Make rifle safe. With SG from right window engage the 4 SG targets until down.