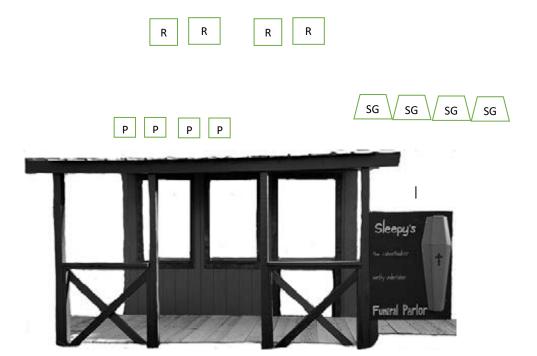

## Undertaker Stage 2

Pistol: 10 Holstered

Rifle: 10, Staged in doorway

Shotgun: 4+, Staged in doorway or on table right of facade

Order: Shooter Choice - RMNBL

**Start:** At position of choice with arms crossed.

Line: Let's Pray

**ATB:** With first pistol from either the left or right window, engage the pistol targets by single tap the first three targets – THEN – Double tap the last target. Repeat instructions with the next five shoots, from the same direction as the first five shots. Make rifle safe. With shotgun from right of façade engage the 4 SG targets until down.