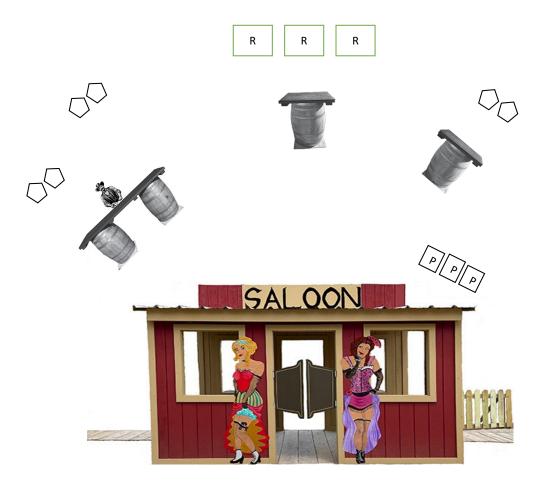

#### Stage 5 - The Outhouse

Pistol: 10 Holstered

Rifle: 10 Staged on right shelf

**Shotgun:** 6+ Staged on the bar left side of the barkeep.

Order: Pistol/Rifle/Shotgun or Rifle/Pistol/ Shotgun

Start: At right window with beer mug in hand.

Line: I will have another!

**ATB:** With pistols engage the pistol targets in a 2-1-2 sweep starting on either end. With rifle from left of the barkeep repeat same instructions as pistol. Make rifle safe. With shotgun from the left of the barkeep shoot the left two shotgun targets until down. Move to the right side of barkeep and shoot the shotgun targets until down. Move to the barrel next to the last set of shotgun targets and shoot two shotgun until down.