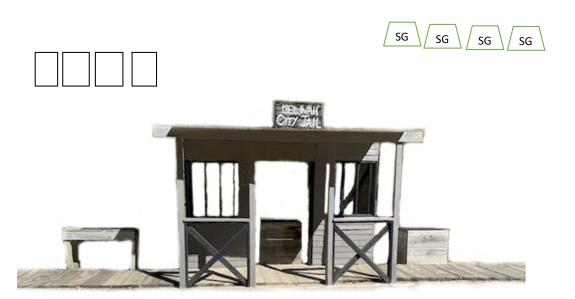

# Stage 4 - The Jail

Pistol: 10 Holstered

Rifle: 10 Staged on box in doorway.

**Shotgun:** 4+ Staged in doorway or on table to the right of the Jail

Order: Shooters Choice - RMNBL

**Start:** At window of choice with hands holding the bars.

Line: Let's break them out!

**ATB:** With pistols from the left table engage the pistol targets in the following sequence: 3-2-3-2 sweep starting on either end. Move to rifle and engage the rifle targets with the same instructions as the pistols. Make rifle safe. With SG from right of the facade engage the 4 SG targets until down.