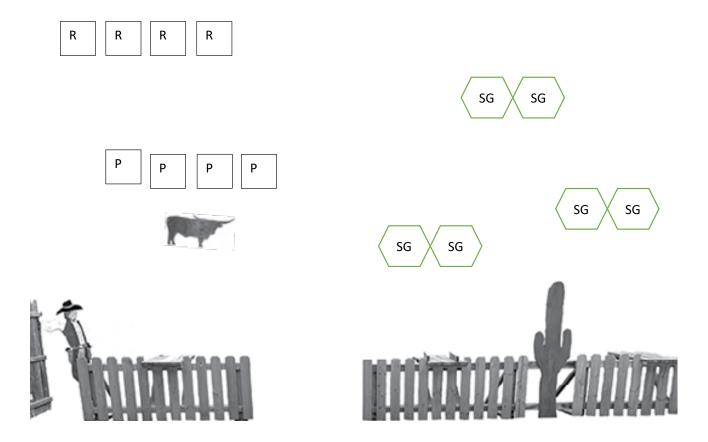

#### OPEN RANGE Stage 5

Pistols: 10, Holstered

Rifle: 10 +1, Staged on downrange table

**Shotgun**: 6+ Shotgun, in hands, right of the cactus

Order: SG-Rifle-Pistol

**Start:** Right side of cactus with shotgun in hands.

ATB: With shotgun from right side of cactus, shoot at least 2 shotgun targets, move to the left of the cactus and shoot at least 2 shotgun targets for a total of 6 shotgun targets. Shotgun make ups can be made up anywhere along the right fence. Make shotgun safe. Move to downrange table and engage the rifle targets in the following sequence: 1 on an outside target – THEN – triple tap an inside target – THEN single tap the other inside target – THEN triple tap the other outside target THEN single tap the inside targets. Reload 1 and shoot the bonus target on the hill for a 10 second bonus. Make rifle safe. With pistols from downrange table engage the pistol targets same as the rifle – without the bonus.