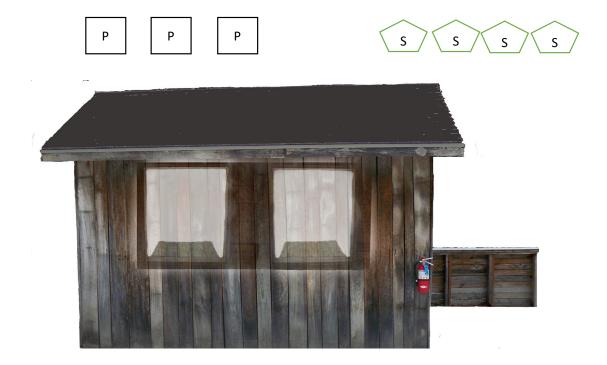

# THE CABIN Stage 1

Pistol: 10 Holstered

**Rifle:** 10 - Staged on either left or right shelf **Shotgun:** 4+ Staged at either left or right shelf

Order: Shooters Choice - RMNBL

Start: At either the left or right window with hand

**ATB:** With pistols engage the 3 pistol targets with two in the middle, then three on an outside target, then two in the middle then three on the opposite outside target. With the rifle engage the 3 rifle targets same as the pistols. With the shotgun from **right window**, engage the 4 shotgun targets until down.