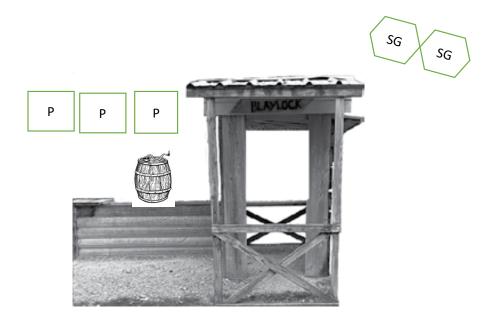

## The Mine Stage 2

Pistols: 10 Holstered

**Rifle:** 10, Staged on shelf to the left of the keg or on shelf inside the mine.

**Shotgun**: 2+ staged on shelf inside the mine.

Order: Shooters Choice, RMNBL

Start: With both hands on the shovel.

**ATB**: With pistols (left of the keg) engage the 3 pistol targets in the following sequence: 1 on the left target, 2 on the middle target, 4 on the right target, 2 on the middle target, 1 on the left target. With rifle from either the left shelf or shelf inside mine, engage the rifle targets same instructions as the pistols. Make rifle safe. From shelf inside mine engage the 2 shotgun targets until down.