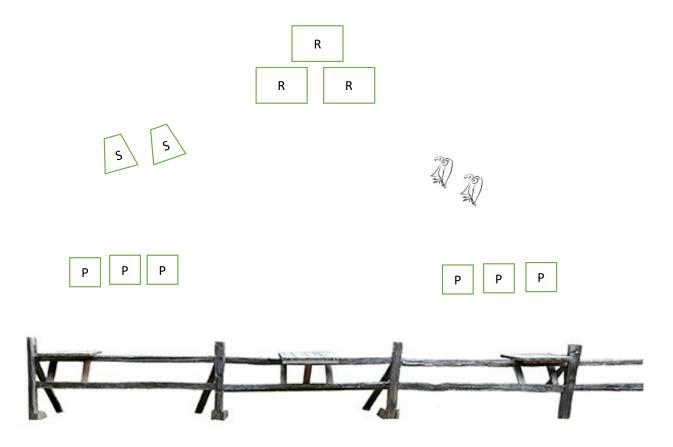

# THE CABIN Stage 1

Pistol: 10 Holstered

**Rifle:** 10 - Staged on either left or right shelf **Shotgun:** 4+ Staged at either left or right shelf

Order: Shooters Choice - RMNBL

Start: At either the left or right window with hand

**ATB:** With pistols engage the 3 pistol targets with two in the middle, then three on an outside target, then two in the middle then three on the opposite outside target. With the rifle engage the 3 rifle targets same as the pistols. With the shotgun from **right window**, engage the 4 shotgun targets until down.

R R R