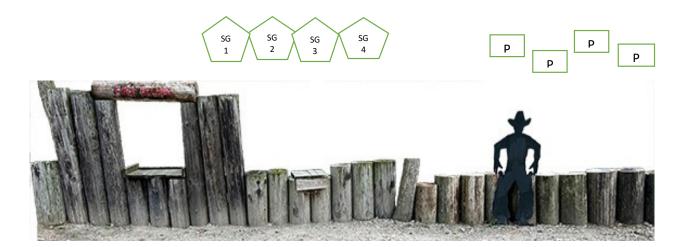

### Trapper Cabin Stage 1

Pistol: 10 Holstered

**Rifle:** 10, Staged on shelf at left or right window **Shotgun:** 4+, Staged on shelf at right window

Order: Shooters Choice - RMNBL

**Start:** At left or right door frame – between the jams - with hands holding antler.

**ATB:** With pistols shoot the following sweep starting on either end: double tap each outside target – **THEN** - single tap the two middle targets – **THEN** - double tap both outside targets. With rifle repeat pistol instructions. Make rifle safe. With shotgun from right window, shoot the 4 shotgun targets until down.