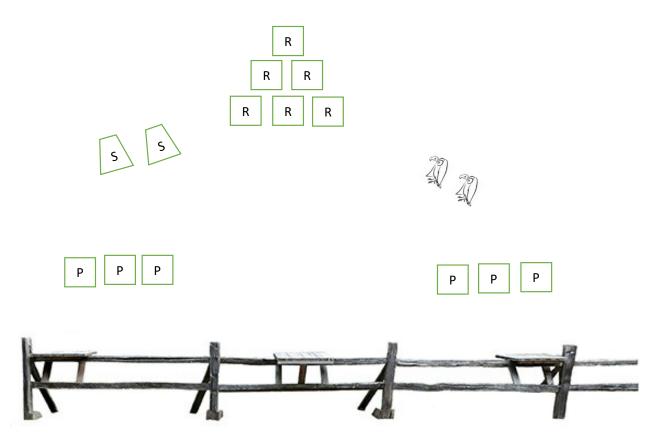

# The Mine Stage 2

Pistol: 10 Holstered

Rifle: 10 Staged on shelf left powder keg or on right shelf inside mine

Shotgun: 2+

Order: Shooters Choice - RMNBL

Start: At POS of choice with hands touching shelf.

**ATB:** With rifle engage the rifle targets in a progressive sweep on the two rifle targets starting on either end. Make rifle safe. With shotgun engage the two shotgun targets until down. Make shotgun safe. With Pistols engage the two pistol targets same as the rifle instructions.

**Progressive Sweep:** 1,2,2,1,1,1,2,2,2,2 or 2,1,1,2,2,2,1,1,1,1

NOTE: Pistols may be shot anywhere along the wall to the left of the powder keg.

R R 2