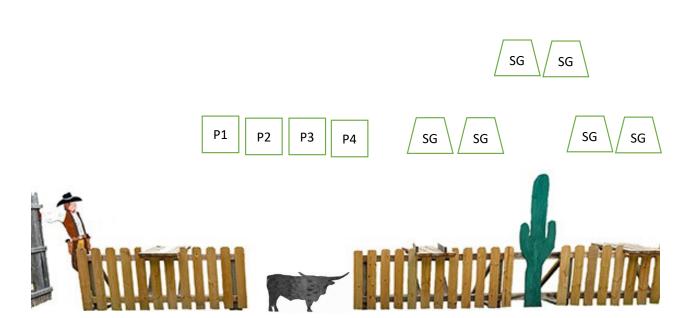

## The Corral Stage 4

Pistols: 10 Holstered

Rifle: 10 +1, Staged either left shelf, center shelf, or right shelf

**Shotgun:** 4+ Staged at center shelf

**Order:** Shooters Choice

**Start:** With gun of choice in hand.

**ATB:** With pistols engage pistol targets in 2-6-2 sweep starting on either end. With rifle engage rifle targets in a "Bottoms-up" pattern. With shotgun engage the 3 shotgun targets until down.

**Bottoms-up:** Engage the bottom three targets twice each, **THEN** the middle two targets twice each, **THEN** reload 1 and single tap the top.