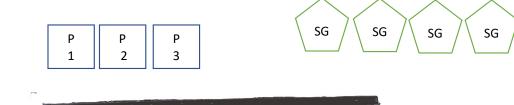

# Stage 1 – The Cabin

Round Count: 10 Pistol, 10 Rifle, 4+ Shotgun

Order: Shooters Choice – Rifle may not be last

Staging: Pistols loaded with 5 rounds each holstered, rifle loaded with 10 rounds staged at either POS 1 or POS

2. Shotgun open and empty staged at POS 2.

Start: At doorway of choice with back on door frame.

Line: You're a Dead Man!

**ATB:** From POS 1 with pistols engage pistol targets in a reverse Hoot sweep starting from either end. With rifle from POS 1 or POS 2 engage the rifle targets same as the pistol instructions. Make rifle safe. With shotgun from POS 2 engage the shotgun targets until down.

Hoot Sweep: 1-2-3-2-2

## Stage taken from Ohio State 2018

| R | R | R |
|---|---|---|
| 1 | 2 | 3 |