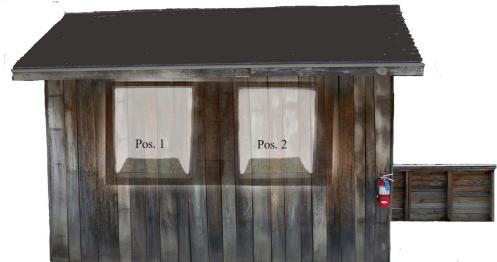

# Stage 2 - The Mine

Round Count: 10 Pistol, 10 Rifle, 2+ SG

**Order:** Shooters Choice – Rifle may not be last.

Staging: Pistols holstered loaded with 5 rounds each. Rifle loaded with 10 rounds staged at POS 1. Shotgun

open and empty staged at POS 2.

Start: At POS of choice with hands on hat.

Line: Look at that view!

**ATB:** From POS 1 engage the pistol targets a Twister Sweep from, either direction. With rifle from POS 1 engage rifle targets same instructions as the pistol. Make rifle safe. From POS 2 with shotgun engage the two shotgun targets until down. Make shotgun safe.

NOTE: POS 1 is anywhere along the wall from the shelf to the left of the Blue Cowboy next to the Mine opening.

Twister Sweep: 1-2-3-4-2-3-1-2-3-4

Stage taken from Ohio State 2018

R1 R2 R3 R4