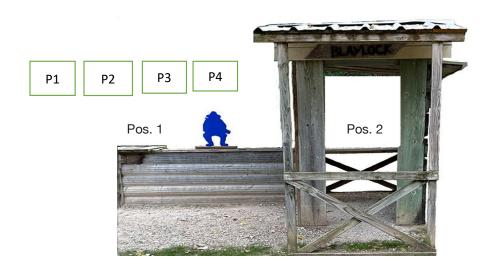

NOTE: POS 1 is anywhere along the wall from the shelf to the left of the Blue Cowboy next to the Mine opening.

Twister Sweep: 1-2-3-4-2-3-1-2-3-4

Stage taken from Ohio State 2018

R1 R2 R3 R4