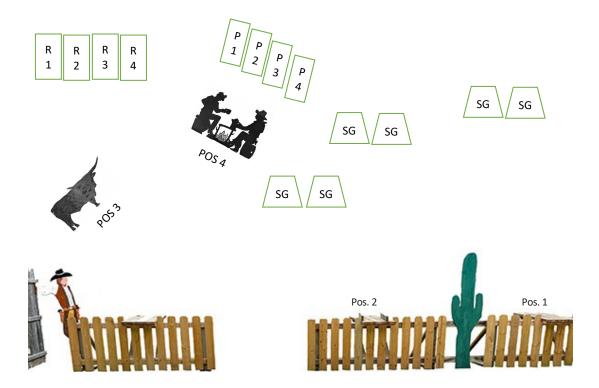

#### Stage 5 - Open Range

Round Count: 10 Pistols, 10 +1 Rifle, 6+ Shotgun

Order: Shotgun, rifle, pistol

**Staging**: Pistols loaded with 5 rounds each holstered. Rifle loaded with 10 rounds staged on table at POS 3.

Shotgun in hand at POS 3 (anywhere to the right of the cactus and the shelf).

Start: At POS 3 with shotgun in at least one hand (shooter may have other hand touching shells)

Line: Let's go brand the cattle!

ATB: With shotgun from POS 3 (right side of cactus) engage at least 2 shotgun targets until down. Move to POS 2 (left side of cactus) and engage at least 2 shotgun targets until down. – You must shoot a total of 6 shotgun until down. Shotgun make ups can be made anywhere. Make shotgun safe. From POS 3 with the rifle engage the rifle targets by: Double tapping both outside targets – THEN – single tap each inside target – THEN – double tap each outside target starting on either end. Make rifle safe. Move to POS 4 and engage the pistol targets using the same instructions as the rifle.