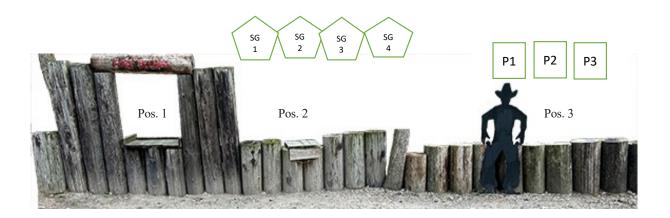

### Stage 3 - Fort Belwah

Round Count: 10 Pistol, 10 Rifle, 4+ Shotgun

**Order:** Shooters Choice – Rifle may not be last

Staging: Pistols holstered with 5 rounds each, Rifle loaded with 10 rounds staged

at POS 1 or POS 2, Shotgun open and empty at POS 1 or POS 2.

Start: At position of choice hands on hips.

Line: I didn't do it!

**ATB:** From POS 3 with the pistols triple tap the center target, then double tap an outside target, then triple tap the center target and double tap the other outside target. From POS 1 or POS 2 engage the rifle targets same instructions as the pistol. From POS 2 engage the 4 shotgun targets until down.

Target Examples: 2-2-3-3-2-2-1-1

**Stage taken from Ohio State 2018** 

Note: Pistols must be shot from the right of the cowboy.

R1 R2 R3