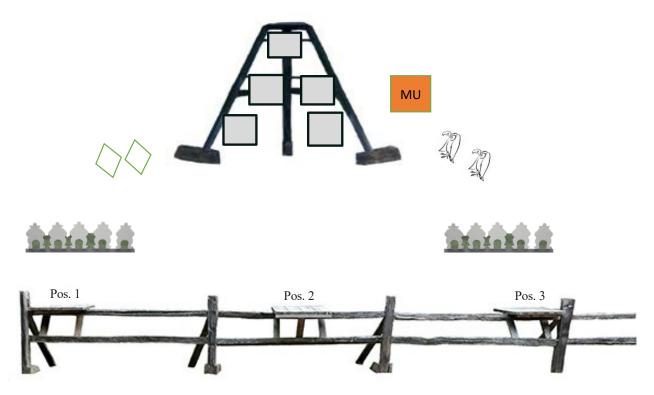

## **Stage 4 - The Corral**

Round Count: 10 Pistol, 10 Rifle, 4+ Shotgun

**Order:** Shooters Choice – Rifle may not be last

**Staging:** Pistols holstered with 5 rounds each. Rifle staged at either POS 1, POS 2, or POS 3.

Shotgun staged open and empty at POS 2.

**Start:** Touching the corral shelf with both hands.

**ATB:** From POS 1 or POS 3 with one pistol engage the cowboy knockdowns, move to the opposite cowboy knockdowns and with the barrel of the other pistol over the shelf - engage the cowboy knock downs. Any cowboys left standing will be made up on the MU target **AFTER** the pistols, rifle and 4 shotgun targets have been engaged. With rifle from POS 1, POS 2, or POS 3 double tap the rifle targets. Make rifle safe. With shotgun from POS 2 engage the 4 shotgun targets until down.

### \*\*Shotgun must be shot from POS 2\*

Shooter must shoot knockdowns from behind the shelves as POS 1 and POS 3.

Any cowboys left standing are to be made up on the MU target.