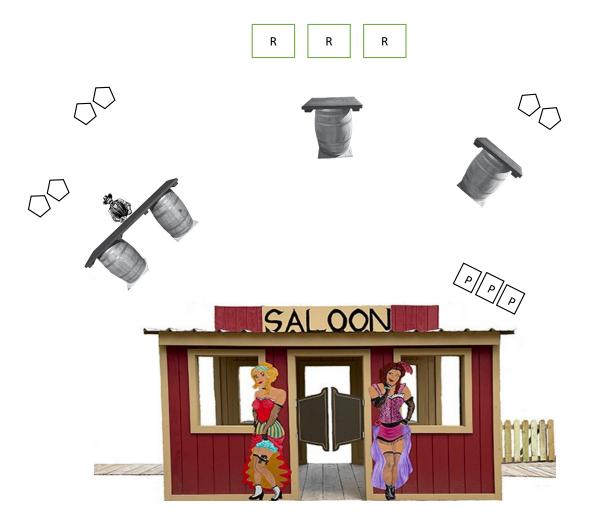

#### Stage 5 - The Outhouse

Pistol: 10 Holstered

Rifle: 10 Staged on right shelf

**Shotgun:** 6+ Staged on the bar left side of the barkeep.

Order: Pistol/Rifle/Shotgun or Rifle/Pistol/ Shotgun

Start: At left or right window with beer mug in hand.

**ATB:** With pistols engage the pistol targets in a continuous double tap Nevada Sweep starting on either outside target. With rifle repeat same instructions as pistol. Make rifle safe **Vertically**. Move to shotgun and shoot the left two shotgun targets until down. Move to the right side of barkeep and shoot the shotgun targets until down. Move to the barrel next to the last set of shotgun targets and shoot two shotgun until down.

**SPECIAL NOTE:** Shotgun make-ups must be shot from where engaged. Last set of shotgun targets must be shot with barrel of shotgun over the barrel. Props are not expendable.