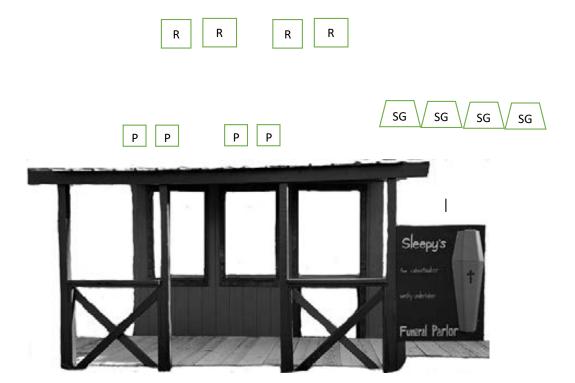

### Undertaker Stage 2

Pistol: 10 Holstered

Rifle: 10, Staged in doorway

Shotgun: 4+, Staged in doorway or on table right of facade

Order: Shooter Choice - RMNBL

Start: At position of choice at SASS Default

**ATB:** With first pistol from left window shoot the left two targets in a 1-3-1 sweep starting on either target. Move to right window and shoot the right two pistol targets in a 1-3-1 sweep starting on either target. With rifle from doorway shoot either the left or right set of targets in a 1-3-1 sweep THEN repeat the instructions on the opposite set of rifle targets. Make rifle safe. With shotgun from right of façade engage the 4 SG targets until down.