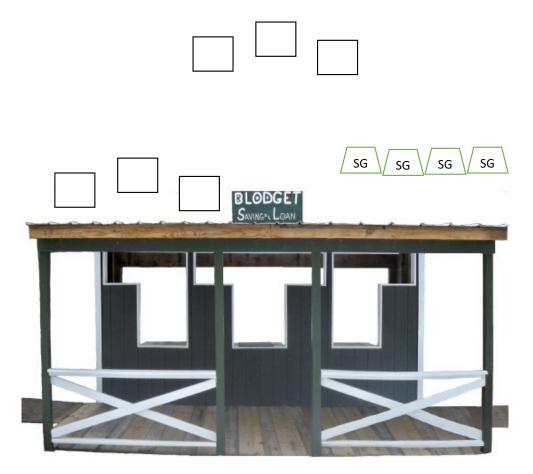

# The Bank Stage 3

Pistols: 10 Holstered

**Rifle:** 10 Staged on shelf at middle window **Shotgun:** 4+ Staged on shelf at right window

Order: Shooters Choice - RMNBL

**Start:** In the opening of porch with one hand on each post.

**ATB:** With pistols engage the pistol targets in the following sequence: middle-middle-outside-outside-middle with the first 5 rounds then repeat with the second 5 rounds. With rifle from middle window engage the rifle targets same instructions as the pistol. Make rifle safe. With SG from right window engage the 4 SG targets until down.