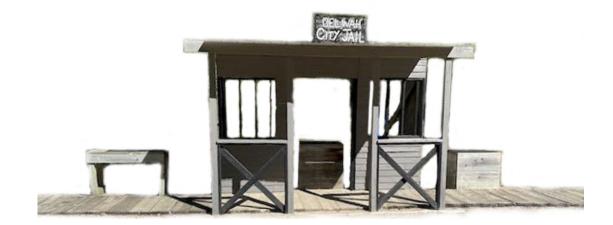

### Stage 4 - The Jail

Pistol: 10 Holstered

Rifle: 10 Staged on box in doorway.

**Shotgun:** 4+ Staged in doorway or on table to the right of the Jail

Order: Shooters Choice – RMNBL

**Start:** At window of choice with hands holding the bars.

**ATB:** With pistols from the left table engage the pistol targets in the following sequence: 1, 2-2, 3-3, 2-2, 3-3, 4. Move to rifle and engage the rifle targets with the same instructions as the pistols. Make rifle safe. With SG from right of the facade engage the 4 SG targets until down.