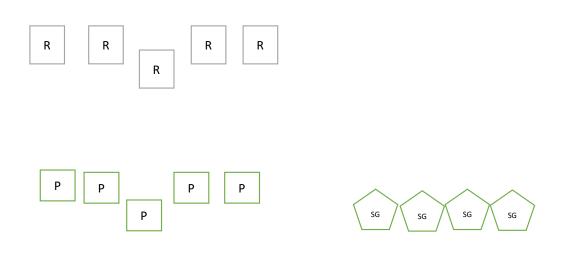

**ATB:** With pistols engage the 5 pistol targets in an outside-outside-inside-inside-center double tap sweep. With rifle use the same instructions as the pistols – make rifle safe. Engage the 4 SG targets until down.

| R | R | R | R |
|---|---|---|---|
| 1 | 2 | 3 | 4 |

| Р | P | Р | Р |
|---|---|---|---|
| 1 | 2 | 3 | 4 |